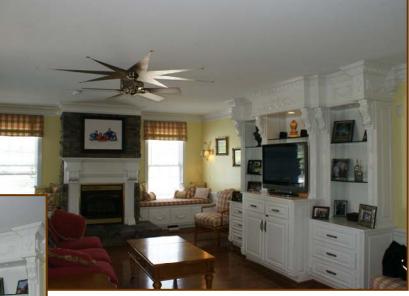

# FIRST FLOOR

**Entry Foyer:** Two story, hardwood floor, wainscoting, unique staircase.

**Living Room:** Hardwood floor, built-in cabinets, crown moulding.

**Family Room:** Hardwood floor, fireplace, window seats, built-in entertainment area with bookcases, crown moulding, wainscoting, and door to rear patio.