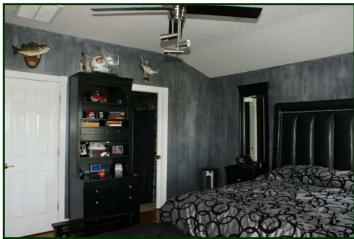

**Sun Room:** Tile floor, fireplace, bookcases, French doors, and opens to office, master bedroom, and rear patio.

**Master Bedroom:** Hardwood floor and crown moulding.

**Master Bath:** Marble floors, large walk-in shower, large tub, his and hers sinks.

**Master Closet:** Walk-in with center built-ins plus racks around all walls.

Laundry

**Two Car Garage** 