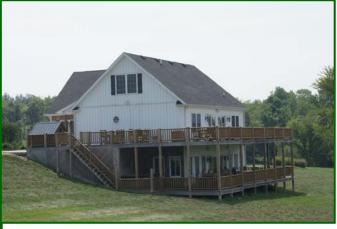

# **GUEST HOUSE**

# FIRST FLOOR

- **Living Room:** Hardwood floor, stone fireplace, two sets of sliding doors to deck, vaulted ceiling, open to upper level.
- **Dining Room:** Hardwood floor.
- Wet Bar with wine cooler.
- **Kitchen:** Marble counter tops, double wall oven, deep country sink.
- Utility Room
- **Full Bath** with walkin shower.
- Two Car Garage

#### SECOND FLOOR

- Wide Cat Walk with hardwood floor with
- **Office** at the end.
- Large Bedroom

#### LOWER LEVEL

- Two Room Studio
- Mixing Room
- Vocal Room
- Exercise Room
- L-shaped Rear Deck