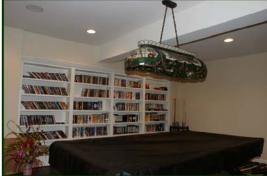

# LOWER LEVEL

**Large Media Room:** Carpet, screen and projector, acoustical tile, bar, sink.