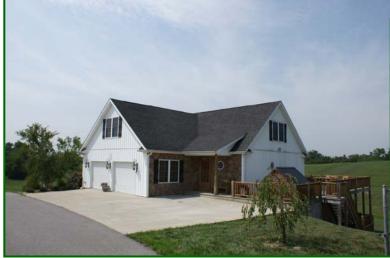

This exquisite two story brick Colonial-style home with a mostly-finished basement sits prominently on the property and contains approximately 7,500 square feet of gracious living area and was completed in 2001. The adjacent guest house contains approximately 1,645 square feet, is rustic in nature, quality built by the Amish, and features hardwood floors and vaulted ceilings plus a recording studio in the lower level.