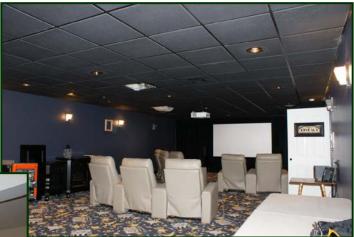

# LOWER LEVEL

**Large Media Room:** Carpet, screen and projector, acoustical tile, bar, sink.