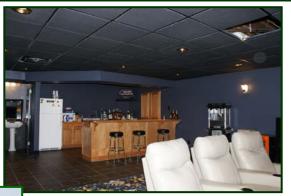

# LOWER LEVEL

**Large Media Room:** Carpet, screen and projector, acoustical tile, bar, sink.