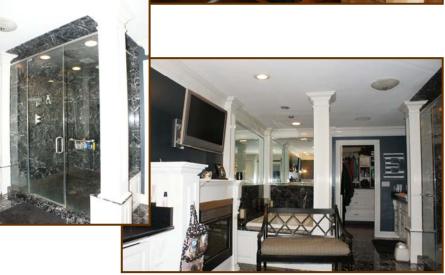

**Sun Room:** Tile floor, fireplace, bookcases, French doors, and opens to office, master bedroom, and rear patio.

**Master Bedroom:** Hardwood floor and crown moulding.

**Master Bath:** Marble floors, large walk-in shower, large tub, his and hers sinks.