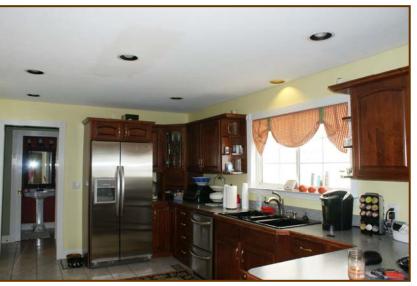

Dining Room: Hardwood floor, crown moulding, chair rail.

**Kitchen:** Tile floor, cherry cabinets, surface range top, double ovens, bread warmer, dishwasher dish drawers, pull-out spice rack, pantry.

**Office:** Hardwood floor, open to enclosed sun room.