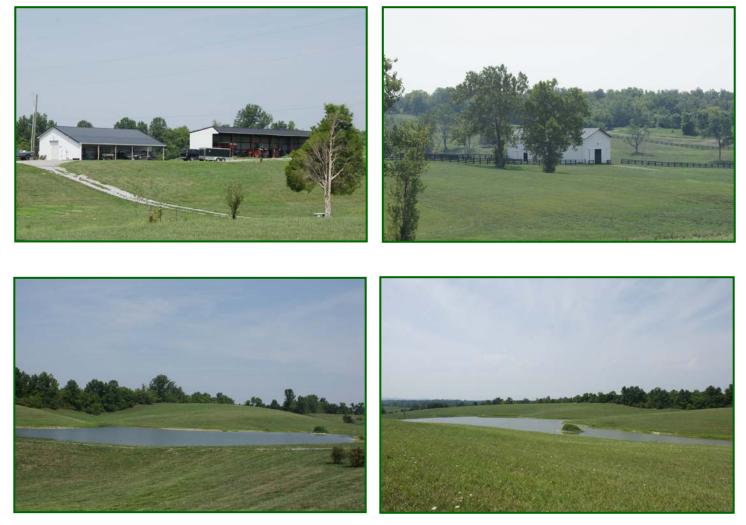

Additional improvements include a six stall horse barn, a 30' x 50' workshop, and equipment shed. There is approximately 1,800 of frontage along Claunch Road and roughly 1,500 feet of frontage on Martin Lane. There is city water on the farm from both roads and the main entrance is accessed via an electric security gate.

The farm is roughly two-thirds cleared with rolling to hilly topography, contains two large ponds (with fish), and an abundance of deer and turkey.

# **ADDITIONAL IMPROVEMENTS:**

- Six stall horse barn with tack room, storage bay, and walk-up hay loft. Adjacent storage building.
- 30' x 50' shop with two overhead doors and wood stove.
- Open equipment shed.