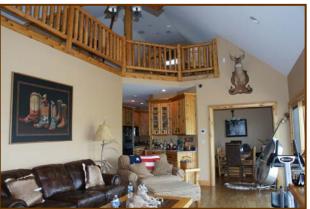

# FIRST FLOOR

**Entry Foyer:** Two story, hardwood floor, wainscoting, unique staircase.

**Living Room:** Hardwood floor, built-in cabinets, crown moulding.

**Family Room:** Hardwood floor, fireplace, window seats, built-in entertainment area with bookcases, crown moulding, wainscoting, and door to rear patio.

Dining Room: Hardwood floor, crown moulding, chair rail.

**Kitchen:** Tile floor, cherry cabinets, surface range top, double ovens, bread warmer, dishwasher dish drawers, pull-out spice rack, pantry.

**Office:** Hardwood floor, open to enclosed sun room.

**Sun Room:** Tile floor, fireplace, bookcases, French doors, and opens to office, master bedroom, and rear patio.

**Master Bedroom:** Hardwood floor and crown moulding.

**Master Bath:** Marble floors, large walk-in shower, large tub, his and hers sinks.