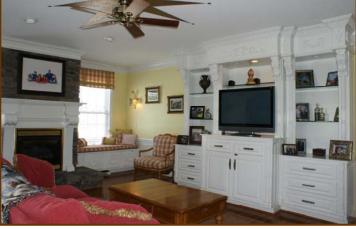

# FIRST FLOOR

**Entry Foyer:** Two story, hardwood floor, wainscoting, unique staircase.

**Living Room:** Hardwood floor, built-in cabinets, crown moulding.

**Family Room:** Hardwood floor, fireplace, window seats, built-in entertainment area with bookcases, crown moulding, wainscoting, and door to rear patio.