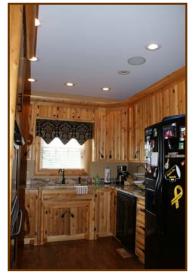

Dining Room: Hardwood floor, crown moulding, chair rail.

**Kitchen:** Tile floor, cherry cabinets, surface range top, double ovens, bread warmer, dishwasher dish drawers, pull-out spice rack, pantry.

**Office:** Hardwood floor, open to enclosed sun room.

# FIRST FLOOR

- **Living Room:** Hardwood floor, stone fireplace, two sets of sliding doors to deck, vaulted ceiling, open to upper level.
- **Dining Room:** Hardwood floor.
- Wet Bar with wine cooler.
- **Kitchen:** Marble counter tops, double wall oven, deep country sink.
- Utility Room
- **Full Bath** with walkin shower.
- Two Car Garage