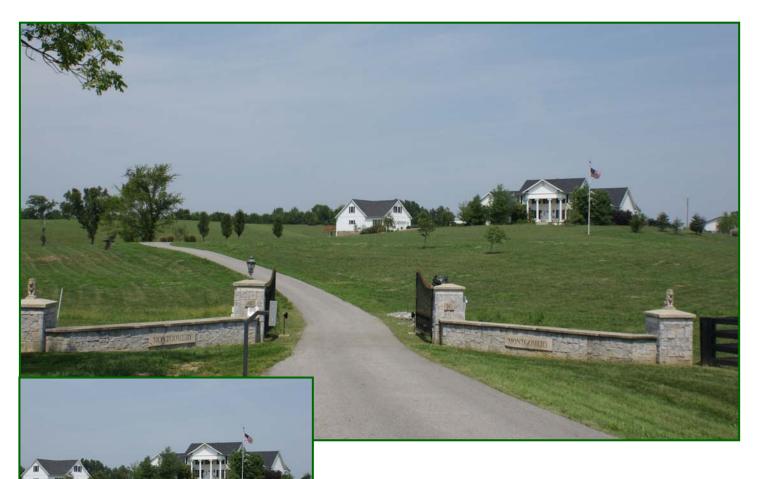

# MERCER & BOYLE COUNTIES, KENTUCKY

Offered Exclusively By

www.haymakercompany.com Buddy Edwards—(859) 229-1500

www.kyhorsefarms.com 518 East Main Street + Lexington, Kentucky (859) 255-3657

Beautiful 275 acre farm located in historic Perryville, Kentucky, and owned by singer/songwriter Eddie Montgomery.

Additional improvements include a six stall horse barn, a 30' x 50' workshop, and equipment shed. There is approximately 1,800 of frontage along Claunch Road and roughly 1,500 feet of frontage on Martin Lane. There is city water on the farm from both roads and the main entrance is accessed via an electric security gate.

The farm is roughly two-thirds cleared with rolling to hilly topography, contains two large ponds (with fish), and an abundance of deer and turkey.