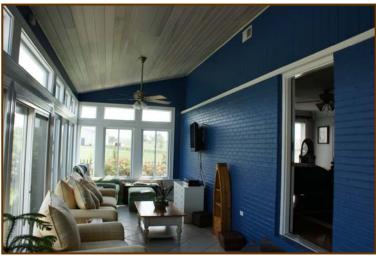

**Sun Room:** Tile floor, fireplace, bookcases, French doors, and opens to office, master bedroom, and rear patio.

**Master Bedroom:** Hardwood floor and crown moulding.

**Master Bath:** Marble floors, large walk-in shower, large tub, his and hers sinks.