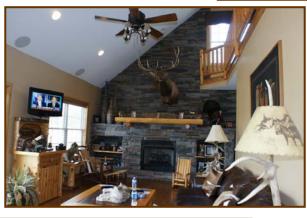

# FIRST FLOOR

**Entry Foyer:** Two story, hardwood floor, wainscoting, unique staircase.

**Living Room:** Hardwood floor, built-in cabinets, crown moulding.

**Family Room:** Hardwood floor, fireplace, window seats, built-in entertainment area with bookcases, crown moulding, wainscoting, and door to rear patio.