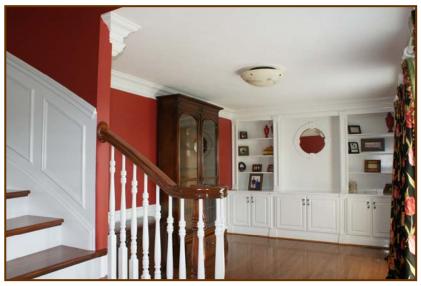

# FIRST FLOOR

**Entry Foyer:** Two story, hardwood floor, wainscoting, unique staircase.

**Living Room:** Hardwood floor, built-in cabinets, crown moulding.

**Family Room:** Hardwood floor, fireplace, window seats, built-in entertainment area with bookcases, crown moulding, wainscoting, and door to rear patio.