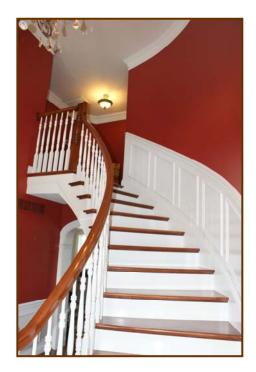

# FIRST FLOOR

**Entry Foyer:** Two story, hardwood floor, wainscoting, unique staircase.

**Living Room:** Hardwood floor, built-in cabinets, crown moulding.

**Family Room:** Hardwood floor, fireplace, window seats, built-in entertainment area with bookcases, crown moulding, wainscoting, and door to rear patio.