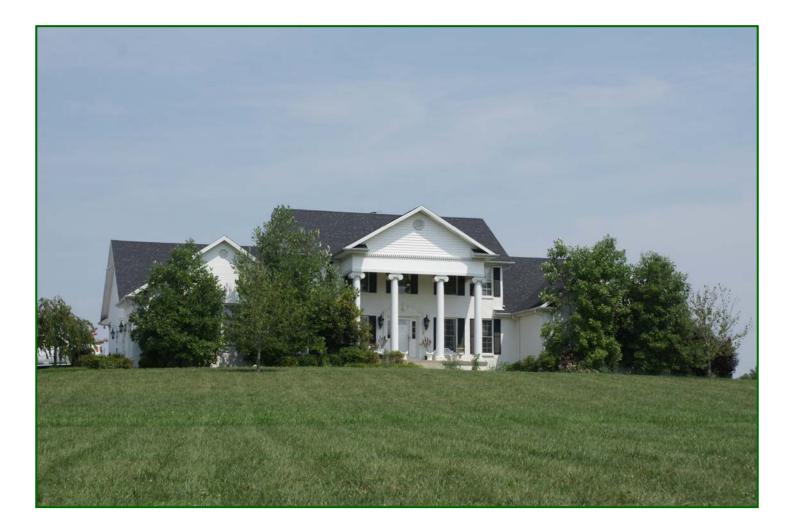

This exquisite two story brick Colonial-style home with a mostly-finished basement sits prominently on the property and contains approximately 7,500 square feet of gracious living area and was completed in 2001. The adjacent guest house contains approximately 1,645 square feet, is rustic in nature, quality built by the Amish, and features hardwood floors and vaulted ceilings plus a recording studio in the lower level.

# MAIN RESIDENCE

# FIRST FLOOR

**Entry Foyer:** Two story, hardwood floor, wainscoting, unique staircase.

**Living Room:** Hardwood floor, built-in cabinets, crown moulding.

**Family Room:** Hardwood floor, fireplace, window seats, built-in entertainment area with bookcases, crown moulding, wainscoting, and door to rear patio.