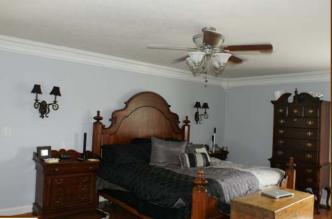

**Sun Room:** Tile floor, fireplace, bookcases, French doors, and opens to office, master bedroom, and rear patio.

**Master Bedroom:** Hardwood floor and crown moulding.

**Master Bath:** Marble floors, large walk-in shower, large tub, his and hers sinks.